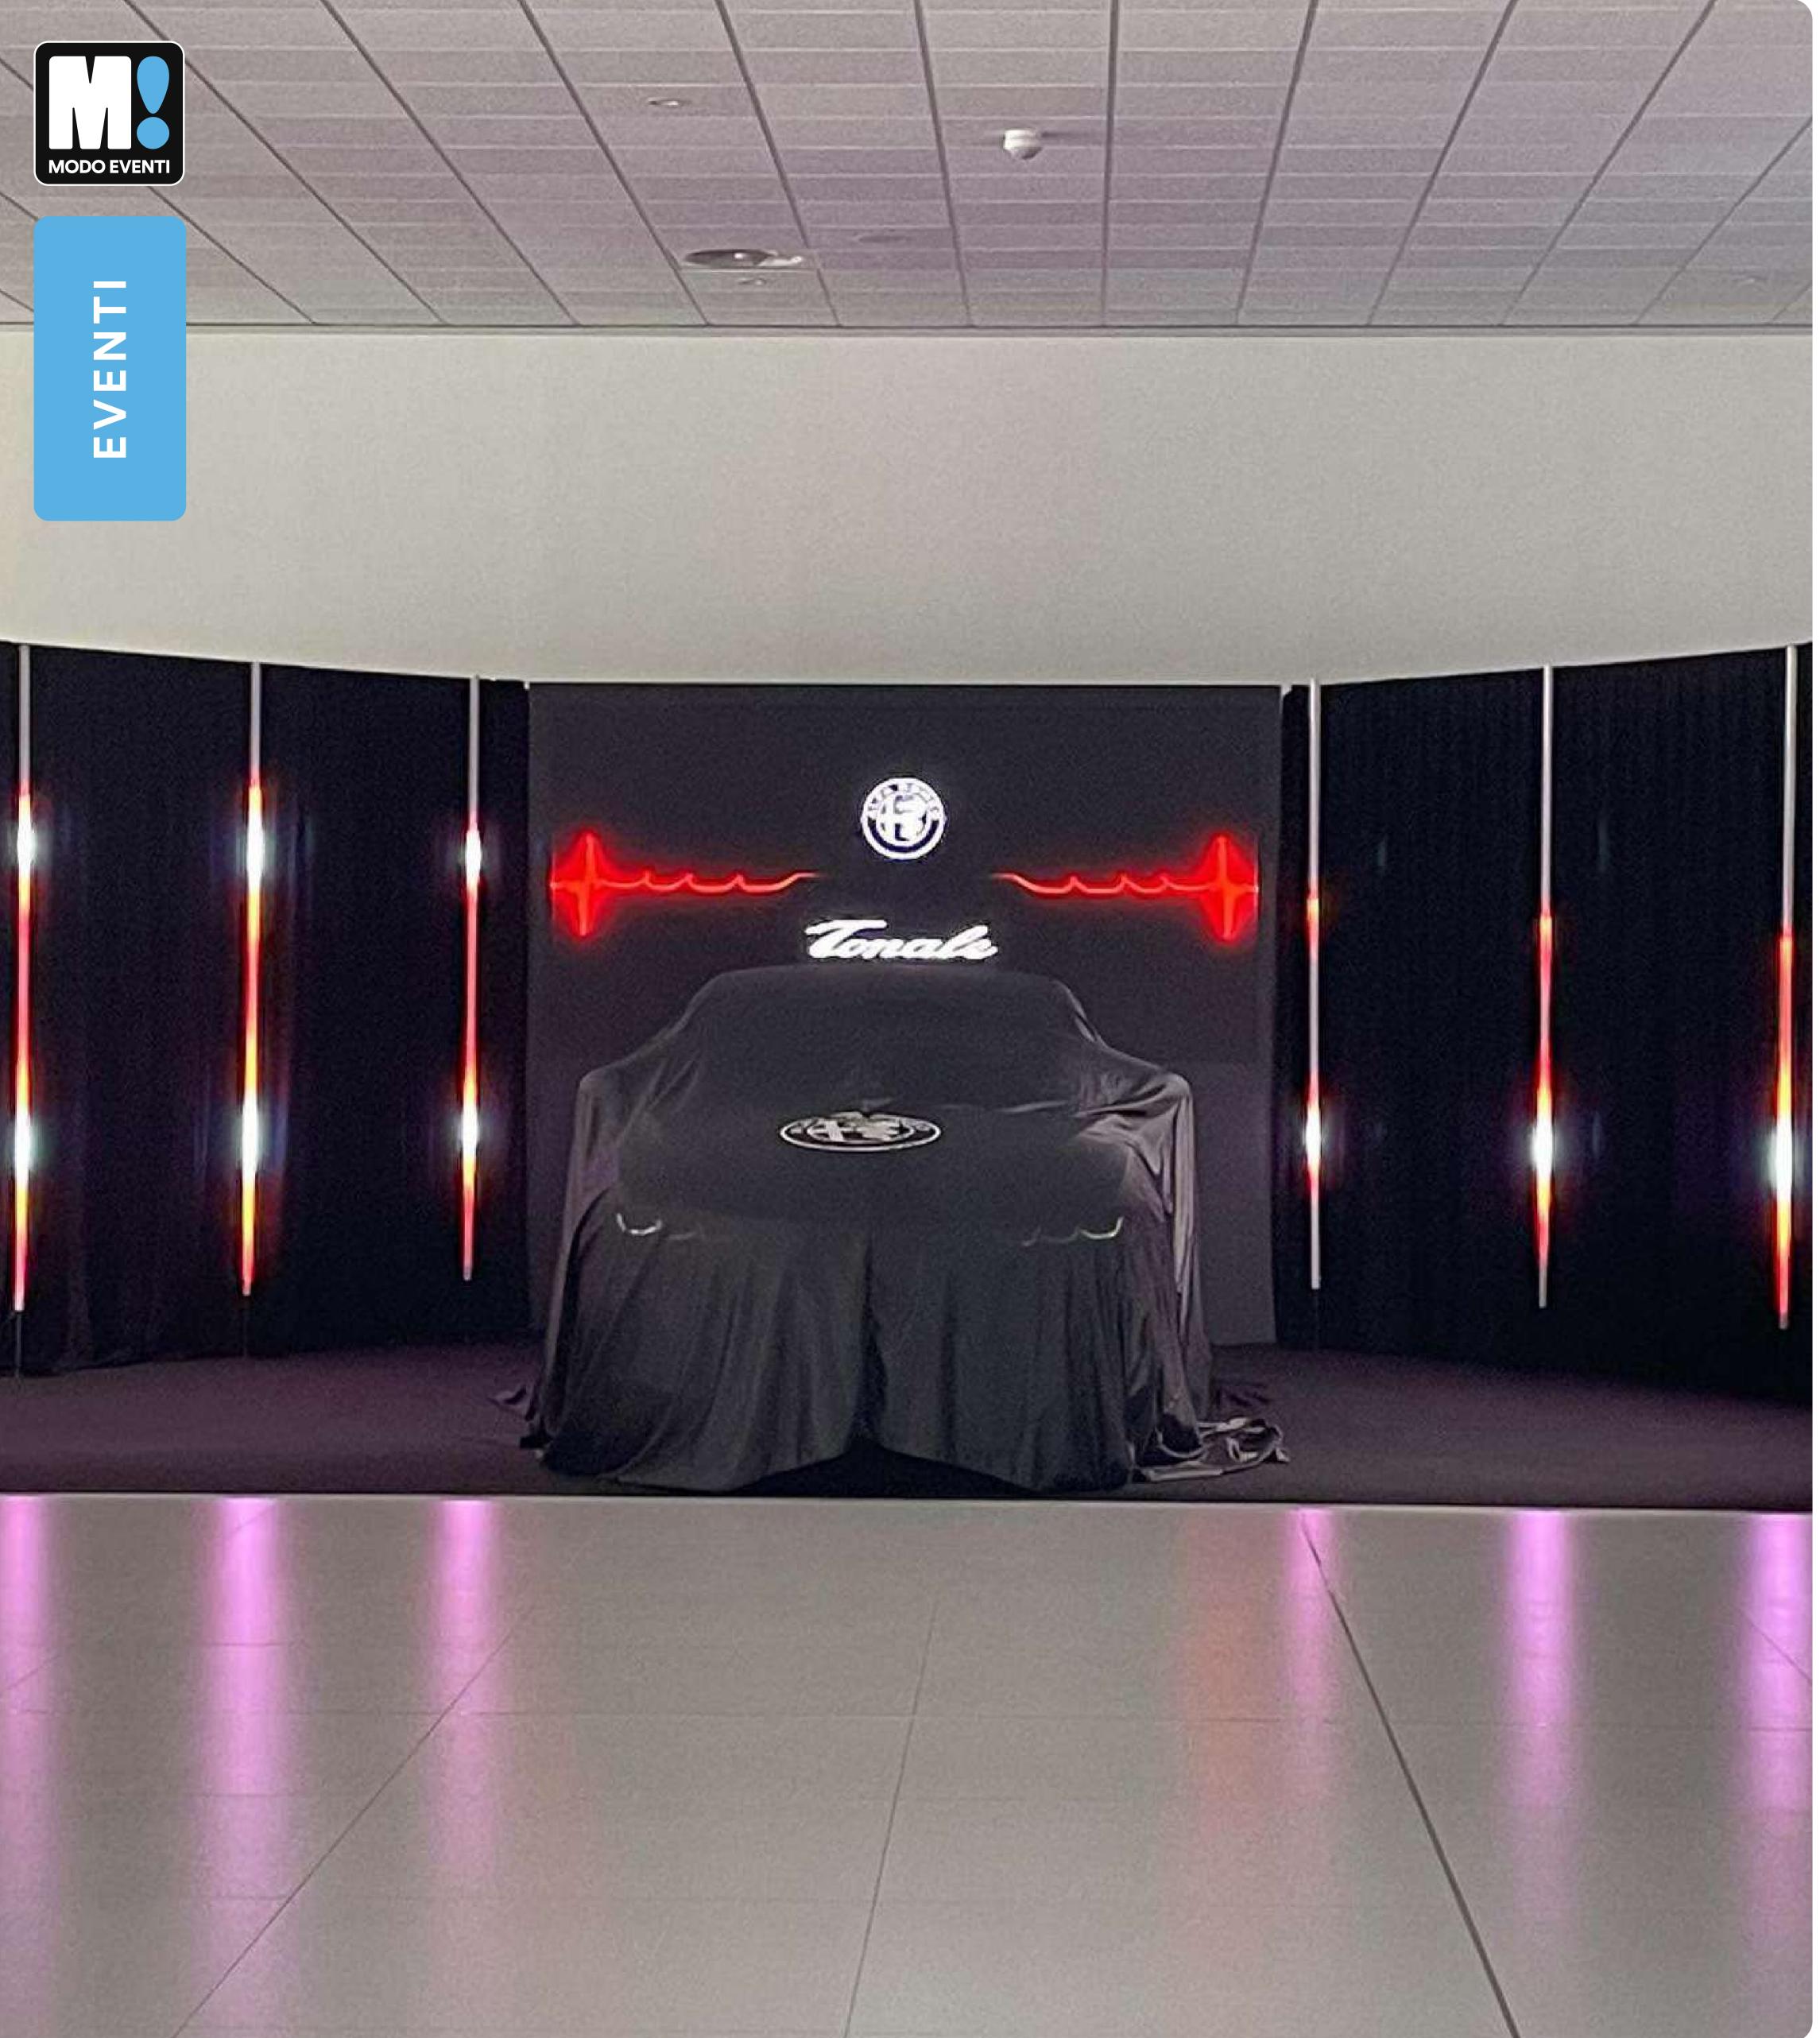

#### Tour Tonale Alfa Romeo, for agency Fore

THE WALL

Traveling installation for Jeep Avengers presentation