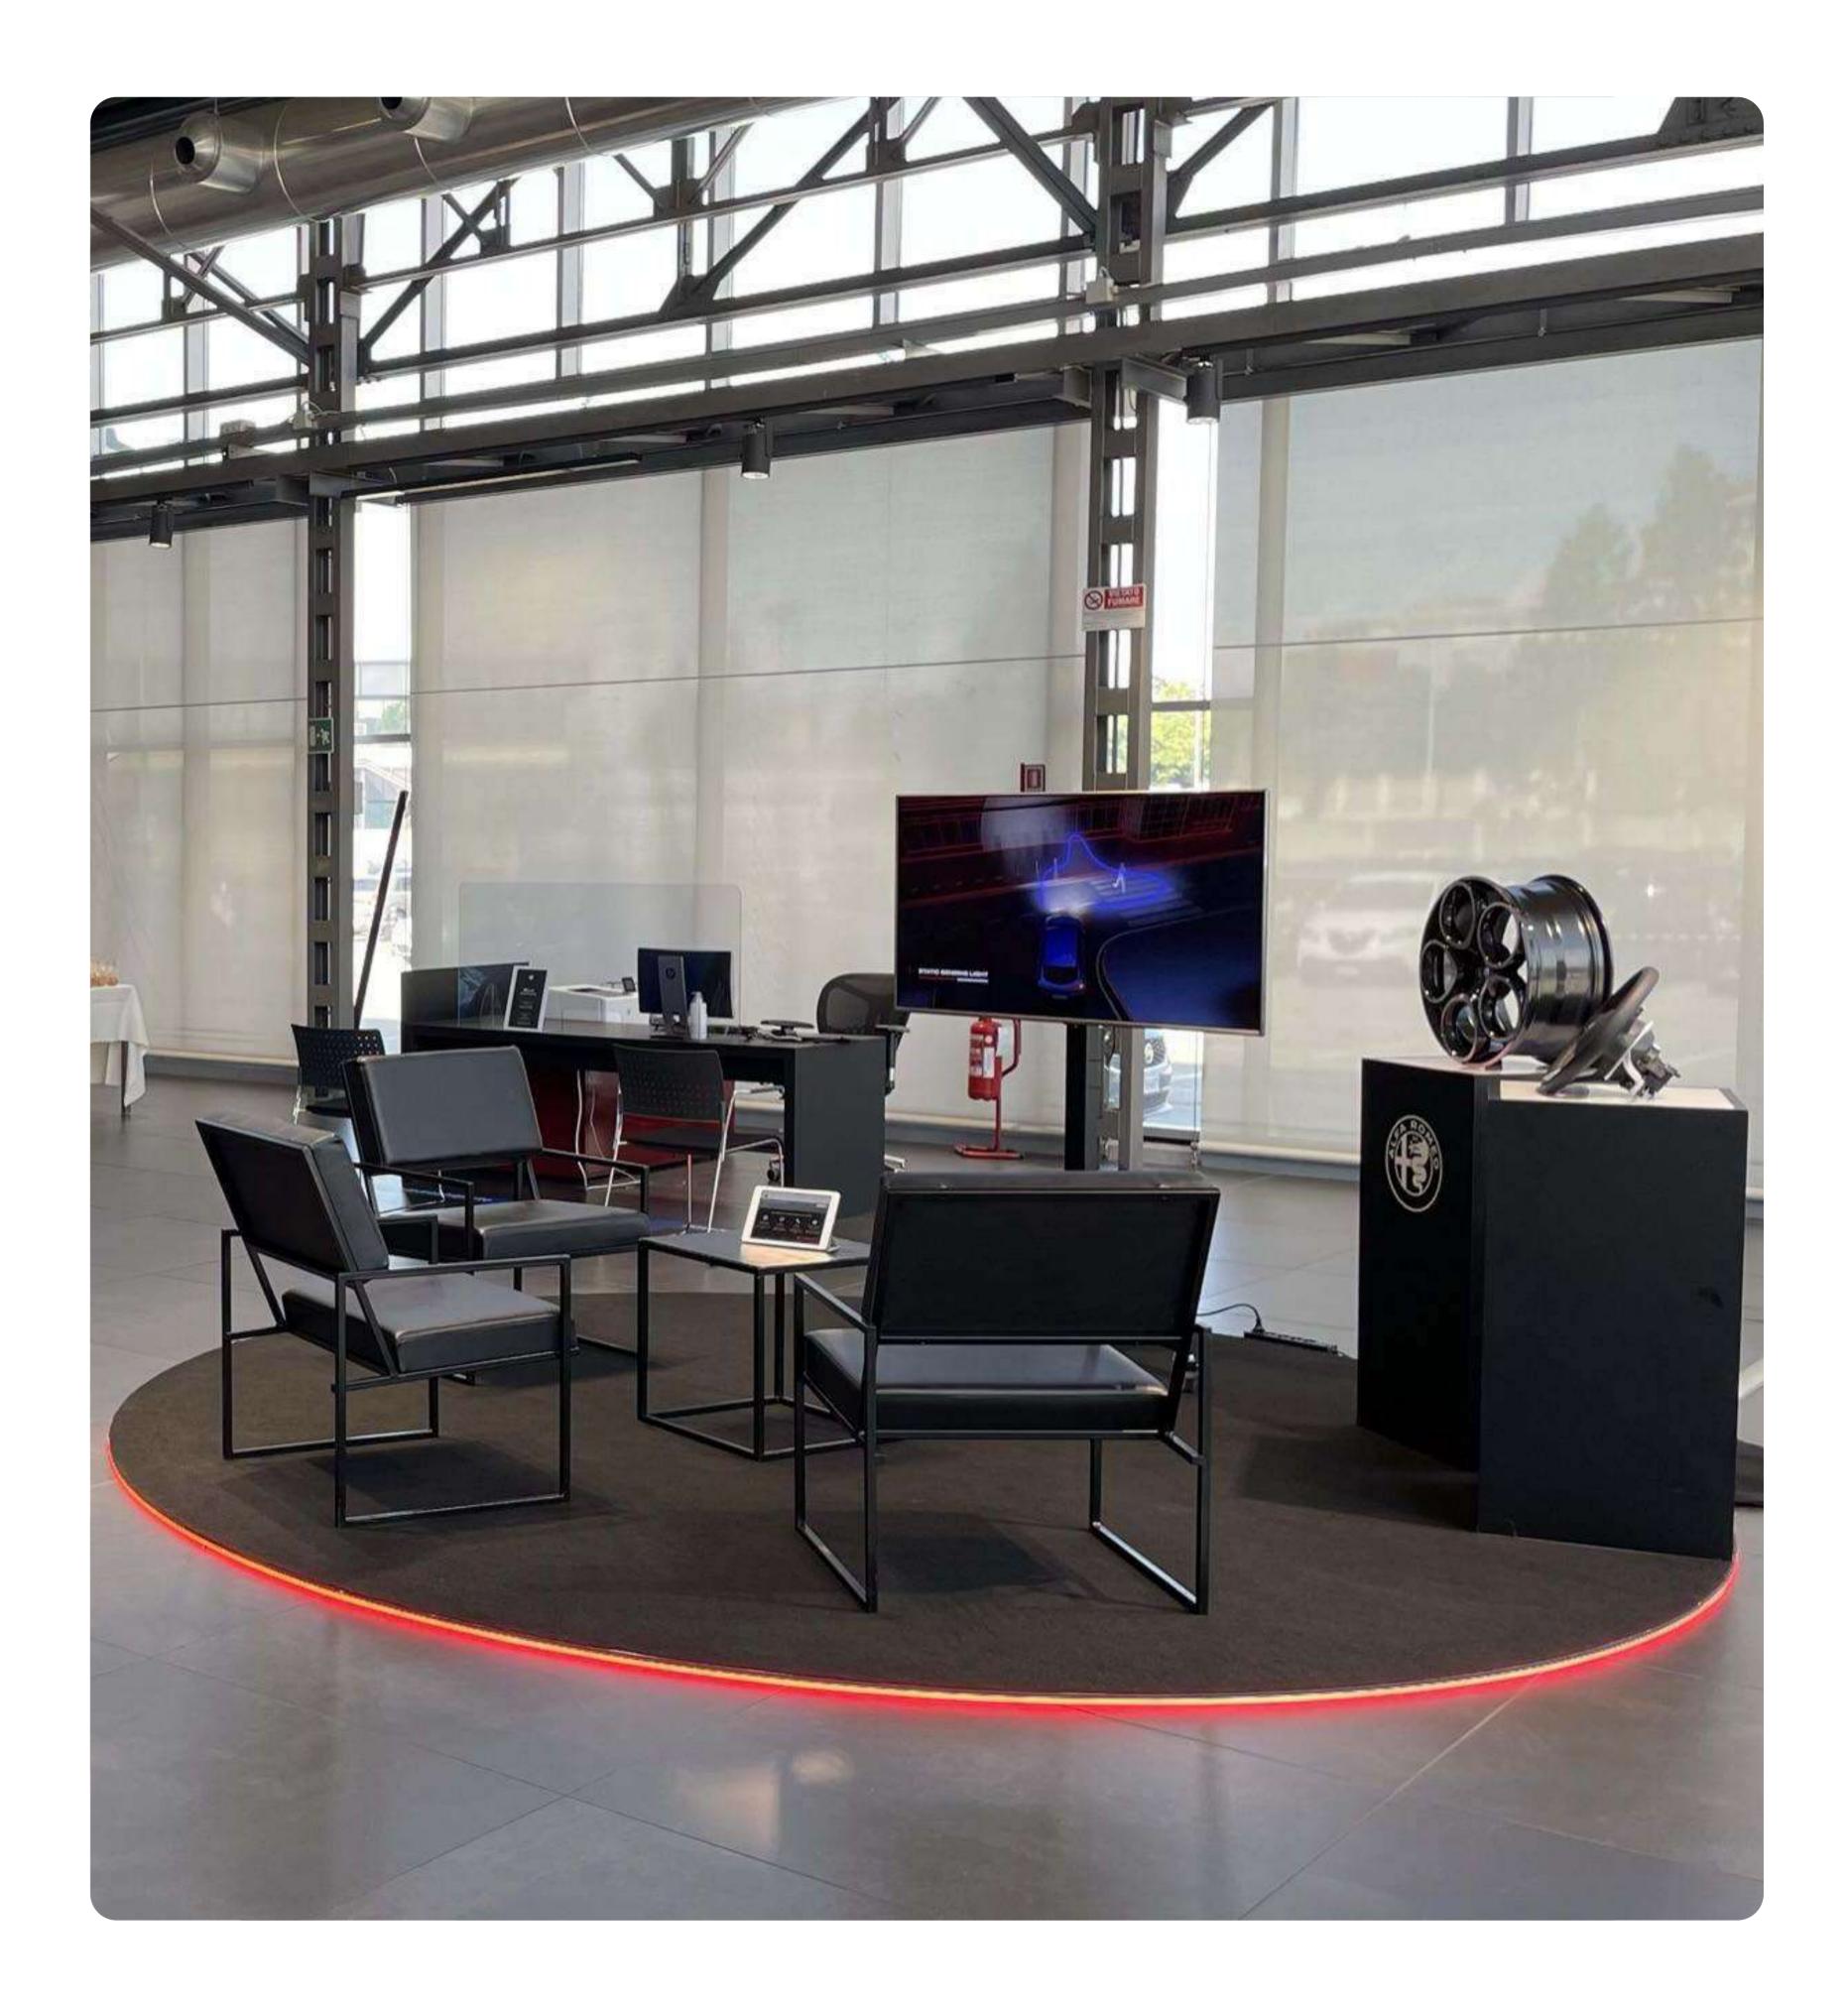

#### Tour Tonale Alfa Romeo, for agency Fore

THE WALL

Traveling installation for Jeep Avengers presentation