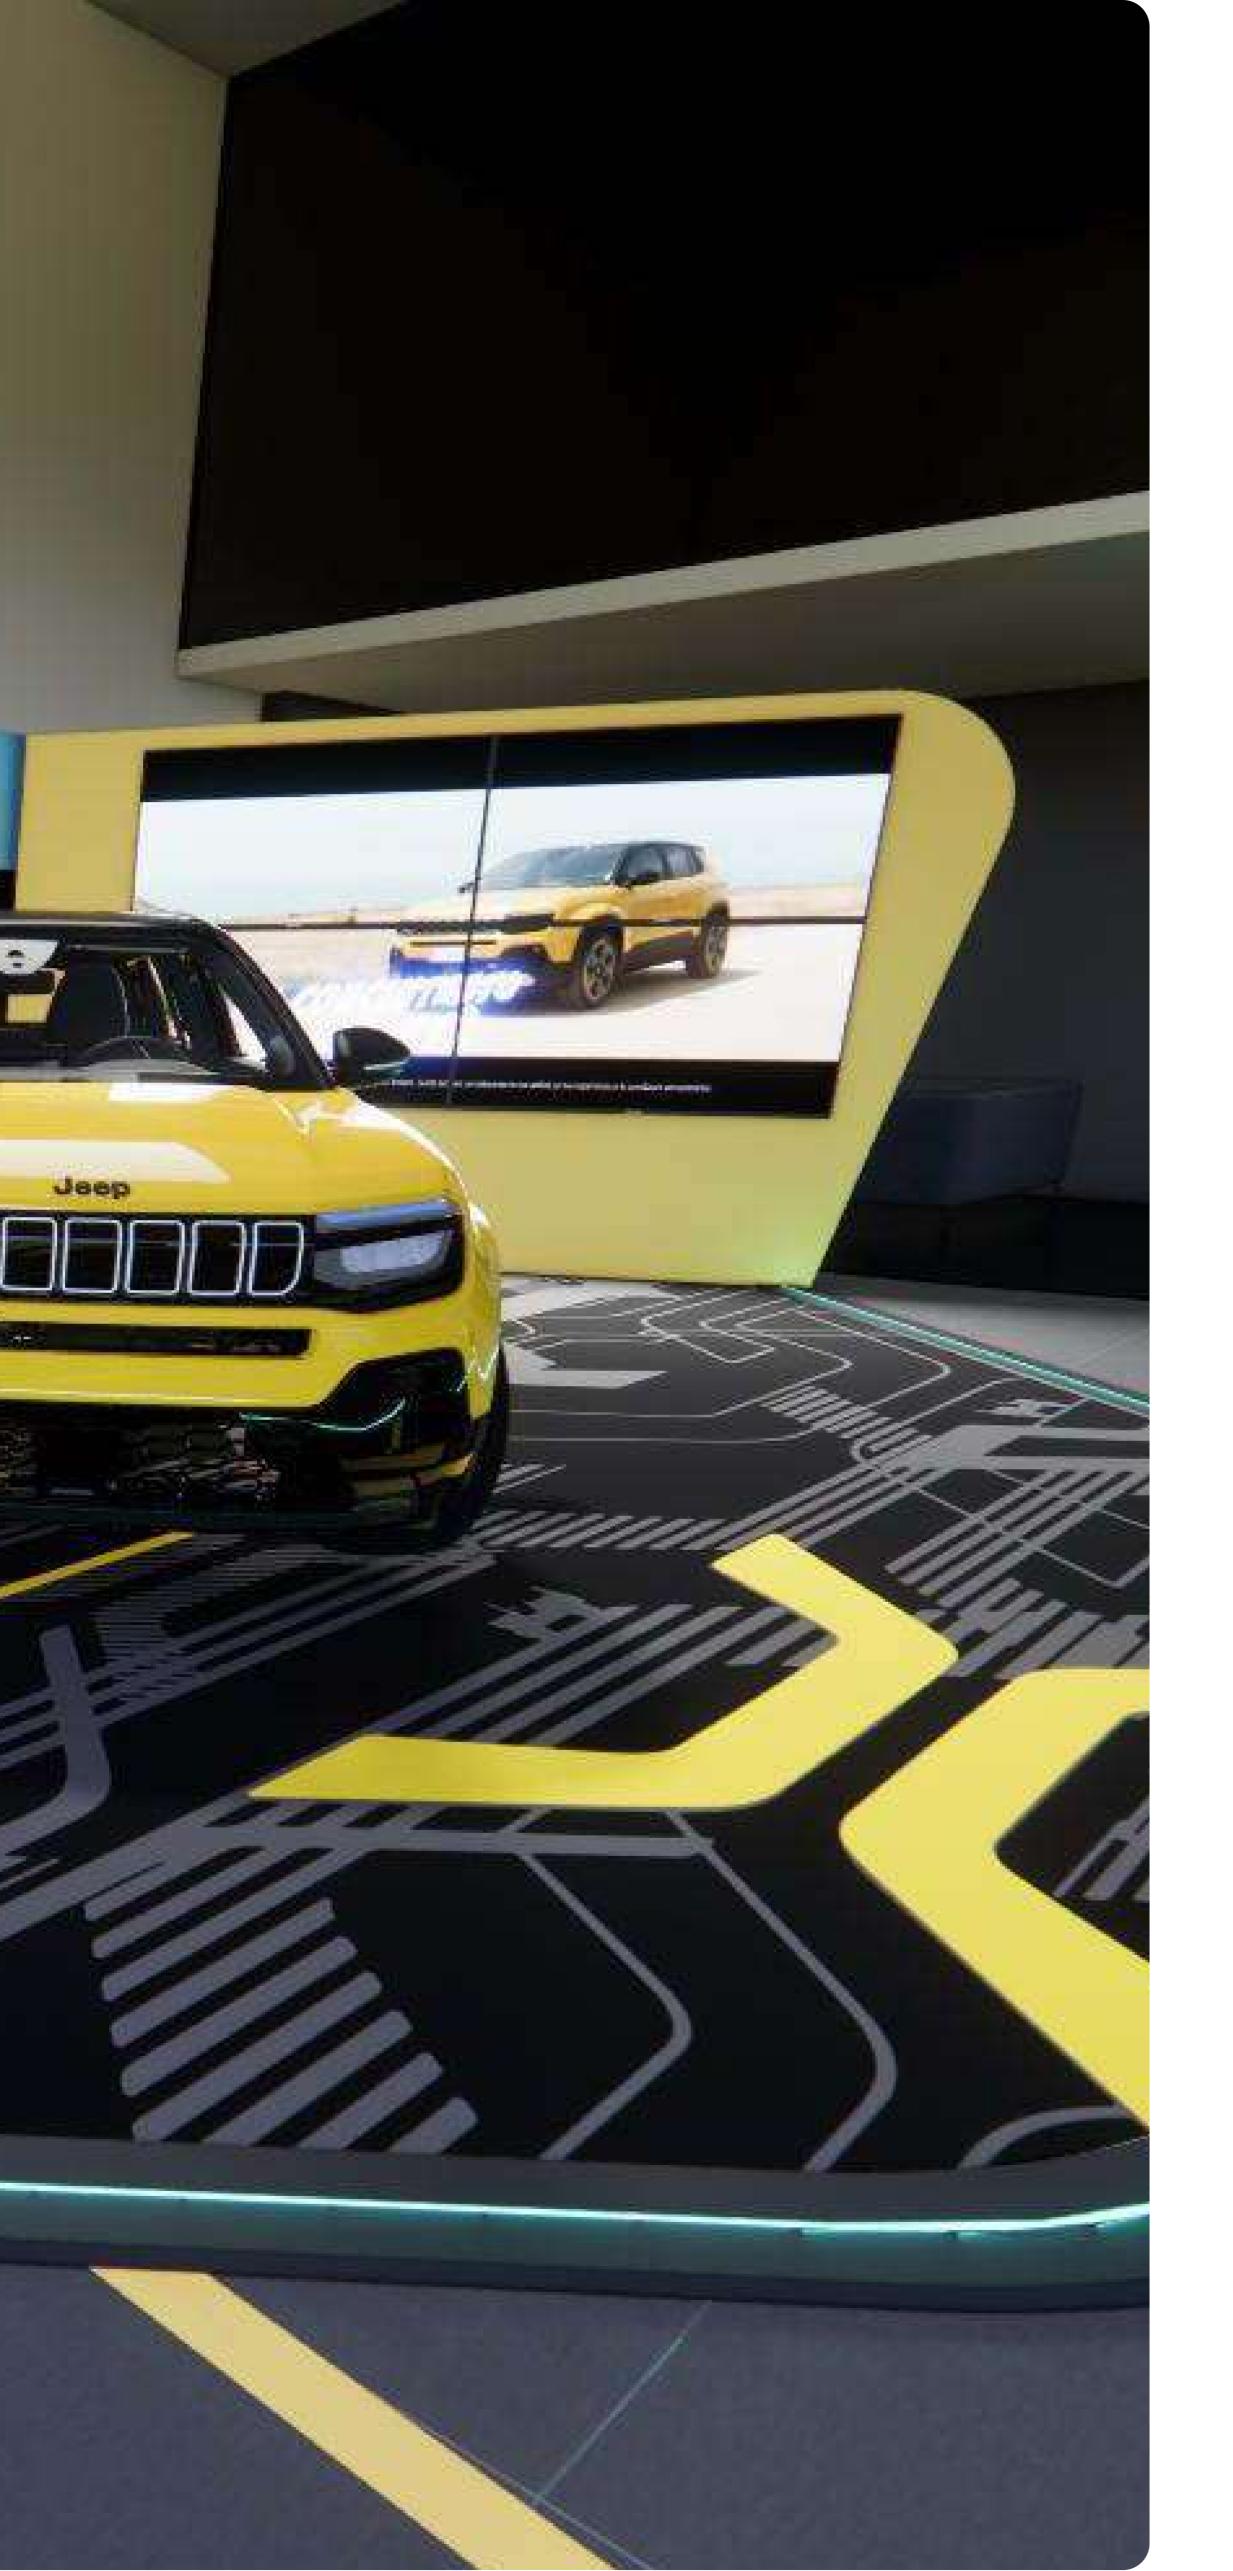

#### Tour Tonale Alfa Romeo, for agency Fore

THE WALL

Traveling installation for Jeep Avengers presentation