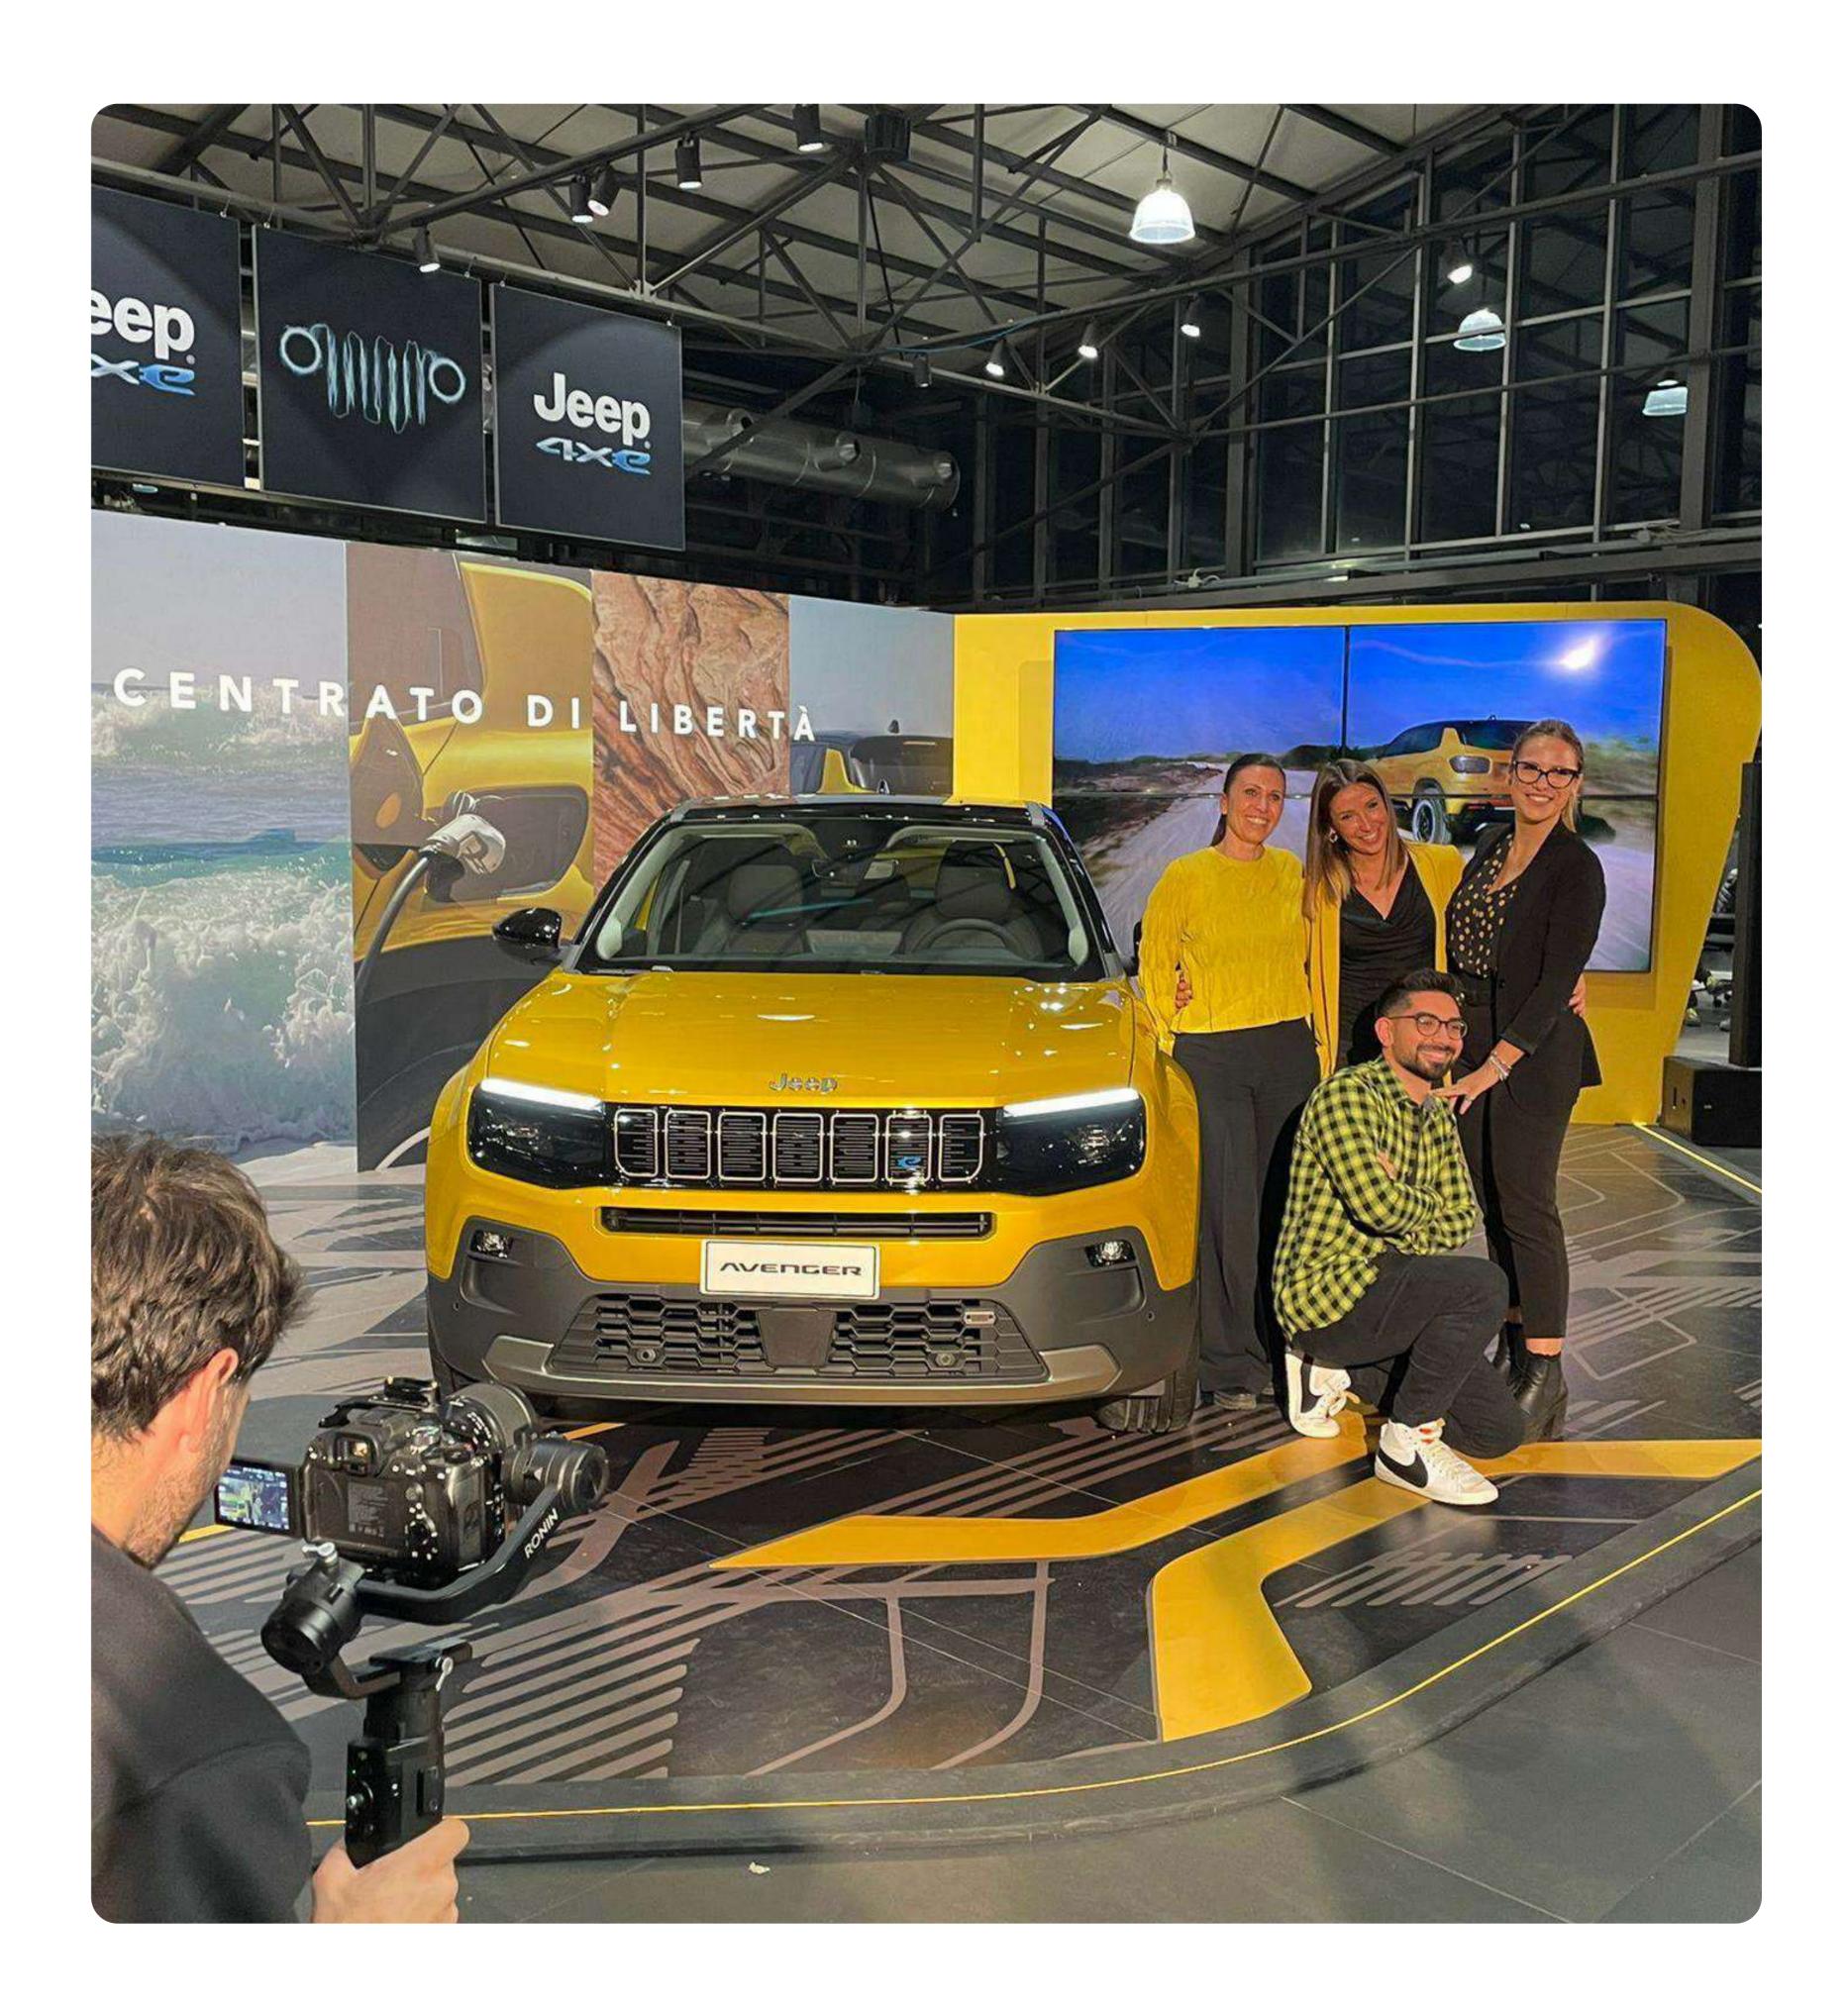

#### Tour Tonale Alfa Romeo, for agency Fore

THE WALL

Traveling installation for Jeep Avengers presentation